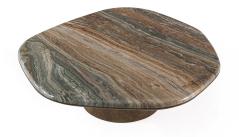

## SIDE/CENTRAL TABLES

A striking coffee table with a strong scenographic impact. The composition created by the asymmetric tops in different varieties and shades of marble and onyx recalls the irregular beauty of nature.

### SIDE/CENTRAL TABLES

Side table with base and lower part of the top in MDF with Antique Bronze finishing, mechanically fixed with a metal plate.

Top in marble from the collection. Available on demand in onyx from the collection.