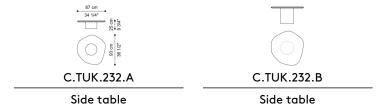

Standard features L 87 D 93 H 25 cm L 34.25 D 36.61 H 9.84 in Standard features L 87 D 93 H 45 cm L 34.25 D 36.61 H 17.72 in