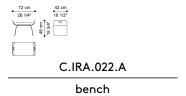

#### RELAX AREA

Structure in aluminium in the finishings from the collection.

Seat cushion in expansive polyurethane foam and water repellent canvas. Upholstery in outdoor fabric from the collection.

Standard features L 72 D 42 H 48 cm L 28.35 D 16.54 H 18.9 in