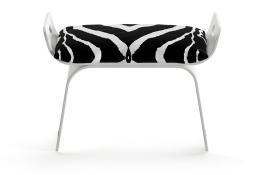

#### RELAX AREA

Iranja is a bench with compact proportions and a captivating geometric design. The cushion covered in animalier fabric makes the seat comfortable while enriching the decoration in perfect Roberto Cavalli Home Interiors style. Available also as an armchair.