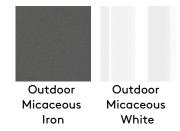

#### RELAX AREA

Iranja is a bench with compact proportions and a captivating geometric design. The cushion covered in animalier fabric makes the seat comfortable while enriching the decoration in perfect Roberto Cavalli Home Interiors style. Available also as an armchair.



#### RELAX AREA

Structure in aluminium in the finishings from the collection.

Seat cushion in expansive polyurethane foam and water repellent canvas. Upholstery in outdoor fabric from the collection.



Standard features L 72 D 42 H 48 cm L 28.35 D 16.54 H 18.9 in



**RELAX AREA** 

UPHOLSTERY

Outdoor fabric cat. A

See the detailed files in the "Technical information" section



### **RELAX AREA**

### STRUCTURE

### Outdoor Metal