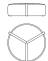

F.BRY.561.C

Pout

Standard features

dia 100 H 33 cm dia 39.37 H 12.99 in

F.BRY.561.B

Pouf

Standard features dia 78 H 33 cm dia 30.71 H 12.99 in

F.BRY.561.A

Pouf

Standard features dia 48 H 47 cm dia 18.9 H 18.5 in

BENCHES, FOOT-REST, POUF