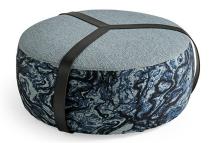

# BENCHES, FOOT-REST, POUF

A pouf with an eclectic and versatile elegance, Brooklyn boasts fine sartorial details and is enriched with decorative leather belts. Perfect to be placed in the bedroom, the pouf is equally at home in residential or public settings, individually or in bespoke combinations.

Pouf with structure in MDF, variable thickness high density expansive polyurethane foam and dacron. Seat upholstery in fabric cat. B Bouclé 23.15 Light Blue, side upholstery in fabric cat. A Jacquard 23.09 Blue Ocean. Decorative belts in Black saddle leather, with decorative stitching in nylon thread.