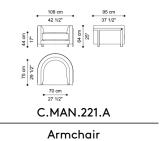

### **ARMCHAIRS**

Armchair with structure in poplar wood and foam.
Upholstery in fabric or leather from the collection. Metal feet in the finishings from the collection.

Standard features L 108 D 95 H 64 cm L 42.52 D 37.4 H 25.2 in