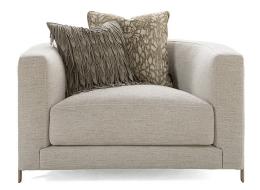

### **ARMCHAIRS**

An unquestionable glam charm for the Manhatthan armchair, featuring a gold frame which seams to support the armchair and a comfortable seat.

### **ARMCHAIRS**

Armchair with structure in poplar wood and foam.
Upholstery in fabric or leather from the collection. Metal feet in the finishings from the collection.

Standard features L 108 D 95 H 64 cm L 42.52 D 37.4 H 25.2 in