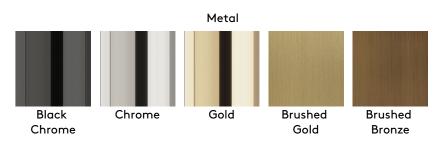

#### **UPHOLSTERY**

Fabric cat. A Fabric cat. B Fabric cat. C Leather cat. A

Leather cat. B

See the detailed files in the "Technical information" section