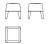

Seat with decorative stitching.

F.MIN.561.A

Pouf

Standard features

L 40 D 40 H 41 cm L 15.75 D 15.75 H 16.14 in