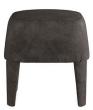

## BENCHES, FOOT-REST, POUF

The Mini pouf features a light and versatile design. Small, soft and compact, it adds character to any setting. Available in nubuck leather or in different menswear fabrics of the collection: Pied de Poule, pinstripe, twill, Prince of Wales.

Pouf with structure in shaped multilayer wood panels, padded in polyurethane foam and dacron.

Legs in solid beech wood with retractable pins.

Upholstery in leather cat. B Nabuk L.08.06 Brown.

Seat with decorative stitching.

Seat with decorative stitching.

F.MIN.561.A

Pouf

Standard features

L 40 D 40 H 41 cm L 15.75 D 15.75 H 16.14 in