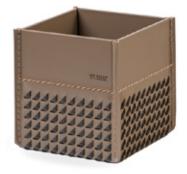

cm. 40x8x12h

The company reserves the right to make changes to the models without notice. The information given here is based on the latest data published on the price list.

ECLIPSE Cube

Designer: Andrea Bonini Year: 2018

## DESCRIPTION

Eclipse collection small and big cube in braided leather in dove color. Accessories from Eclipse collection are available in the following finishes: ivory leather, aged leather, dove leather, brown leather. For all finishes, the braided thread is in dark brown color.

cm. 12x12x12h cm. 20x20x12h