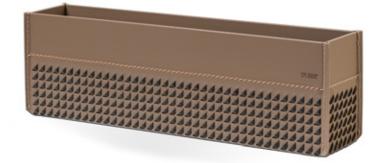

ECLIPSE BOX Designer: Andrea Bonini Year: 2018

## DESCRIPTION

Eclipse collection rectangular box in braided leather in dove color. Accessories from Eclipse collection are available in the following finishes: ivory leather, aged leather, dove leather, brown leather. For all finishes, the braided thread is in dark brown color.

cm. 40x8x12h

The company reserves the right to make changes to the models without notice. The information given here is based on the latest data published on the price list.

ECLIPSE Cube

Designer: Andrea Bonini Year: 2018