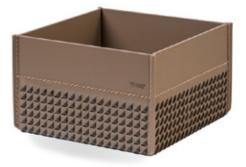

cm. 40x8x12h

The company reserves the right to make changes to the models without notice. The information given here is based on the latest data published on the price list.

ECLIPSE Cube

Designer: Andrea Bonini Year: 2018

## DESCRIPTION

Eclipse collection small and big cube in braided leather in dove color. Accessories from Eclipse collection are available in the following finishes: ivory leather, aged leather, dove leather, brown leather. For all finishes, the braided thread is in dark brown color.

cm. 12x12x12h cm. 20x20x12h