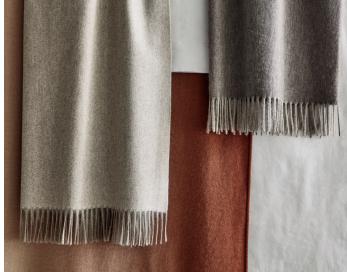

### **BOUCLÈ PLAID**

A wool, silk and cashmere blanket made with a particular bouclé weave, which gives it a wavy and elaborate appearance. The silk fibre lends a subtle sheen, while the cashmere guarantees softness. A truly special textile item further enriched by a fringed border on the short side. Developed in a warm brown shade that contrasts with the more summery navy blue, as well as with the natural variant perfectly contextualized in every setting.

#### Art. total Bouclè:

Composition: 87% wool 9% silk 4% cashmere

Fringe 5 cm Weight: 410 gm2

COLOURS

Off white \_ Bordeaux \_ Deep blue

**2**— CLEANING 2 Dry-clean