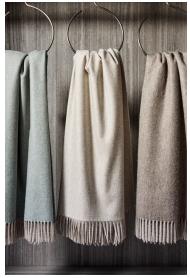

### **BOUCLÈ PLAID**

A wool, silk and cashmere blanket made with a particular bouclé weave, which gives it a wavy and elaborate appearance. The silk fibre lends a subtle sheen, while the cashmere guarantees softness. A truly special textile item further enriched by a fringed border on the short side. Developed in a warm brown shade that contrasts with the more summery navy blue, as well as with the natural variant perfectly contextualized in every setting.

#### Art. total Bouclè:

Composition: 87% wool 9% silk 4% cashmere

Fringe 5 cm Weight: 410 gm2

COLOURS

Off white \_ Bordeaux \_ Deep blue

**2**— CLEANING 2 Dry-clean