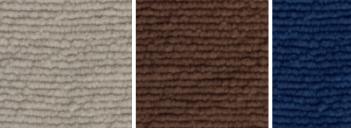

#### Art. total Bouclè:

Composition: 87% wool 9% silk 4% cashmere

Fringe 5 cm Weight: 410 gm2

COLOURS

Off white \_ Bordeaux \_ Deep blue

**2**— CLEANING 2 Dry-clean

#### PLB0U14/24

Off white Bordeaux Deep blue

**DATASHEET**REGISTERED DESIGN

IX.2022

Dimensions in centimeters and inches. The right to discontinue and make changes is reserved. This information is based on the latest product information available at the time of printing.