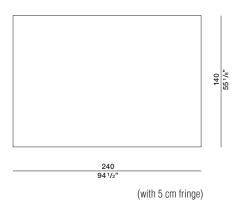

#### **DIMENSIONS**

#### Art. total Bouclè:

Composition: 87% wool 9% silk 4% cashmere

Fringe 5 cm Weight: 410 gm2

COLOURS

Off white \_ Bordeaux \_ Deep blue

**2**— CLEANING 2 Dry-clean