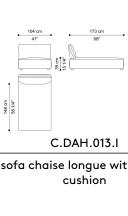

#### **RELAX AREA**

Structure in multilayer poplar wood, variable thickness high density expansive polyurethane foam and water repellent canvas.

Upholstery in outdoor fabric from the collection.

sofa chaise longue with back

sofa chaise longue with back cushion

sofa back cushion element K

Standard features L 104 D 173 H 39 cm L 40.94 D 68.11 H 15.35 in

Standard features L 104 D 213 H 39 cm L 40.94 D 83.86 H 15.35 in

Standard features L 104 D 38 H 64 cm L 40.94 D 14.96 H 25.2 in