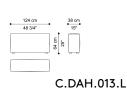

sofa back cushion element L

sofa corner element M

sofa corner element N

Standard features L 124 D 38 H 64 cm L 48.82 D 14.96 H 25.2 in

Standard features L 104 D 104 H 64 cm L 40.94 D 40.94 H 25.2 in

Standard features L 124 D 124 H 64 cm L 48.82 D 48.82 H 25.2 in