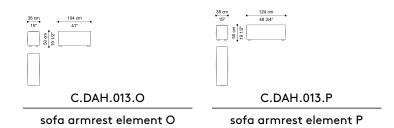

Standard features L 38 D 104 H 50 cm L 14.96 D 40.94 H 19.69 in Standard features L 38 D 104 H 50 cm L 14.96 D 40.94 H 19.69 in