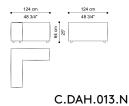

sofa back cushion element L

sofa corner element M

sofa corner element N

Standard features L 124 D 38 H 64 cm L 48.82 D 14.96 H 25.2 in

Standard features L 104 D 104 H 64 cm L 40.94 D 40.94 H 25.2 in

Standard features L 124 D 124 H 64 cm L 48.82 D 48.82 H 25.2 in