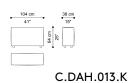

sofa chaise longue with back cushion

sofa back cushion element K

Standard features L 104 D 173 H 39 cm L 40.94 D 68.11 H 15.35 in

Standard features L 104 D 213 H 39 cm L 40.94 D 83.86 H 15.35 in

Standard features L 104 D 38 H 64 cm L 40.94 D 14.96 H 25.2 in