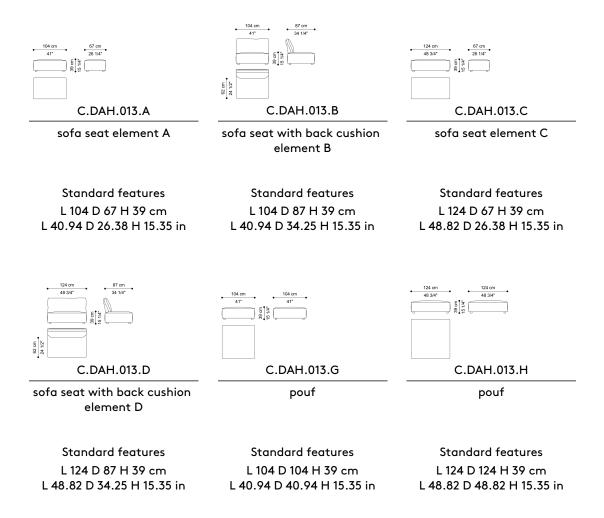

#### **RELAX AREA**

Structure in multilayer poplar wood, variable thickness high density expansive polyurethane foam and water repellent canvas.

Upholstery in outdoor fabric from the collection.

sofa chaise longue with back

sofa chaise longue with back cushion

sofa back cushion element K

Standard features L 104 D 173 H 39 cm L 40.94 D 68.11 H 15.35 in

Standard features L 104 D 213 H 39 cm L 40.94 D 83.86 H 15.35 in

Standard features L 104 D 38 H 64 cm L 40.94 D 14.96 H 25.2 in

sofa back cushion element L

sofa corner element M

sofa corner element N

Standard features L 124 D 38 H 64 cm L 48.82 D 14.96 H 25.2 in

Standard features L 104 D 104 H 64 cm L 40.94 D 40.94 H 25.2 in

Standard features L 124 D 124 H 64 cm L 48.82 D 48.82 H 25.2 in

Standard features L 38 D 104 H 50 cm L 14.96 D 40.94 H 19.69 in Standard features L 38 D 104 H 50 cm L 14.96 D 40.94 H 19.69 in