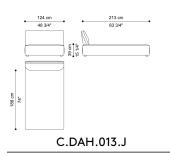

#### **RELAX AREA**

Structure in multilayer poplar wood, variable thickness high density expansive polyurethane foam and water repellent canvas.

Upholstery in outdoor fabric from the collection.

sofa chaise longue with back

sofa back cushion element L

sofa corner element M

sofa corner element N

Standard features L 124 D 38 H 64 cm L 48.82 D 14.96 H 25.2 in

Standard features L 104 D 104 H 64 cm L 40.94 D 40.94 H 25.2 in

Standard features L 124 D 124 H 64 cm L 48.82 D 48.82 H 25.2 in