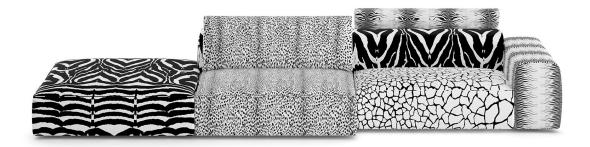

## Dahlak

#### **RELAX AREA**

Dahlak is a modular outdoor sofa with captivating lines. Characterized by a large and comfortable seat, the sofa presents the typical themes of the Roberto Cavalli Home Interiors line, such as the bold geometric bold shapes of contemporary inspiration and the combination of fabrics characterized by different animal patterns - including giraffe, zebra and jaguar - in the elegant and timeless black and white combination. The use of outdoor materials guarantees maximum resistance to the action of atmospheric agents, allowing to create an oasis of comfort and relax on the terrace or in the garden.

### Dahlak