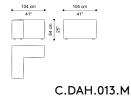

sofa back cushion element L

sofa corner element M

sofa corner element N

Standard features L 124 D 38 H 64 cm L 48.82 D 14.96 H 25.2 in

Standard features L 104 D 104 H 64 cm L 40.94 D 40.94 H 25.2 in

Standard features L 124 D 124 H 64 cm L 48.82 D 48.82 H 25.2 in