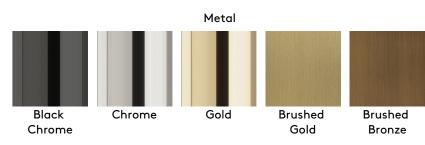

#### **DINING TABLES**

Dining table with base in metal in the finishings from the collection.

Top in marble from the collection. Available on demand in onyx from the collection.

Metal lazy Susan ø 82 cm (for ø 160 cm C.NYO.123.B) or ø 92 cm (for ø 180 cm C.NYO.123.A) in the finishings from the collection with laser-engraved RC monogram.

## STRUCTURE

Brushed Dark Bronze