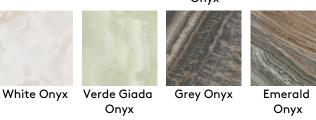

#### **DINING TABLES**

Dining table with base in metal in the finishings from the collection.

Top in marble from the collection. Available on demand in onyx from the collection.

Metal lazy Susan ø 82 cm (for ø 160 cm C.NYO.123.B) or ø 92 cm (for ø 180 cm C.NYO.123.A) in the finishings from the collection with laser-engraved RC monogram.

## Marble Black & Gold Emperador Bianco Black Travertino Dark Marquinia Navona Carrara Sahara Noir Bamboo Silk Versylis Statuario Georgette Venato Blue Onyx