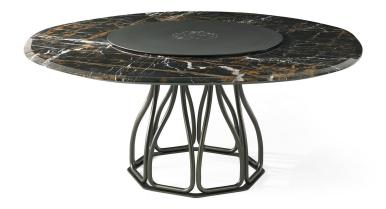

# DINING TABLES

An impressive table with a scenographic figure characterized by a precious marble top with an irregular shape and a metal base made up of an original game of curved lines.

#### **DINING TABLES**

Dining table with base in metal in the finishings from the collection.

Top in marble from the collection. Available on demand in onyx from the collection.

Metal lazy Susan ø 82 cm (for ø 160 cm C.NYO.123.B) or ø 92 cm (for ø 180 cm C.NYO.123.A) in the finishings from the collection with laser-engraved RC monogram.

C.NYO.123.A

Dining table

C.NYO.123.B

Dining table

Standard features dia 180 cm H 75 cm dia 70.87 in H 29.53 in Standard features dia 160 cm H 75 cm dia 62.99 in H 29.53 in